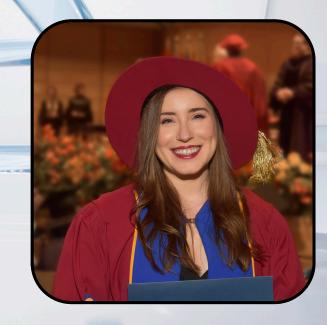

**Dr. Tiffany Carlaw** 

Postdoctoral Research Fellow, School of Biomedical Engineering, UBC

**Dr. Michael Kobor** 

Professor, Dept. of Medical Genetics, Edwin S.H. Leong UBC Chair in Healthy Aging – a UBC President's Excellence Chair